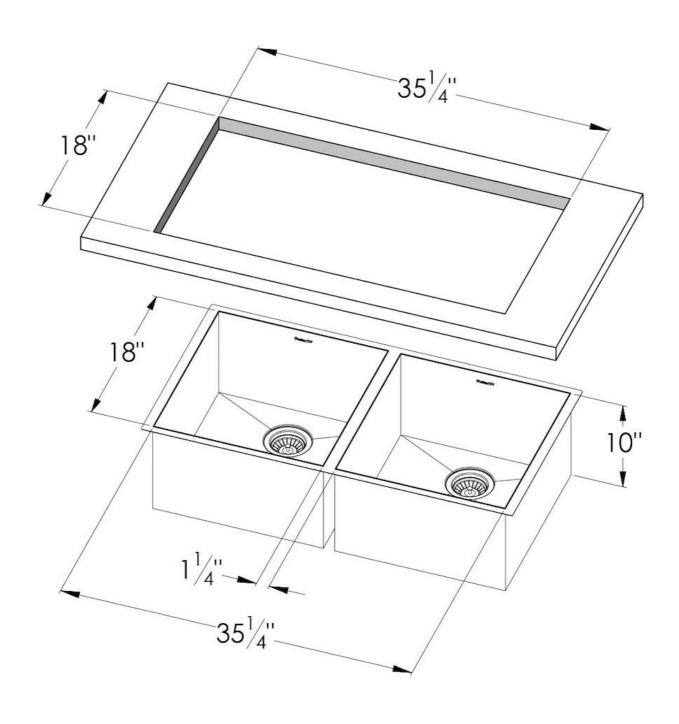

#### **DETAILS**

| Edge/Installation Type | Undermount                            |
|------------------------|---------------------------------------|
| Series                 | Quadra Armored                        |
| Texture                | Satin                                 |
| Material               | AISI 304 stainless steel              |
| Thickness              | 16 Gauge (1.5 mm)                     |
| Overall dimensions     | 37 <sup>1/4</sup> × 19 <sup>1/2</sup> |
| Bowls dimensions       | 2 bowls 2 x (17" x 18")               |
| Bowls depth            | 10"                                   |

| Cut out                   | 35 <sup>1/4</sup> " x 18"                                                                                                                                                                                                                                        |
|---------------------------|------------------------------------------------------------------------------------------------------------------------------------------------------------------------------------------------------------------------------------------------------------------|
| Waste fitting type        | 3 ½" - with stainless steel basket                                                                                                                                                                                                                               |
| Bowls bottom              | X cross bending for easy water draining                                                                                                                                                                                                                          |
| Underside                 | Protected with heavy duty undercoating                                                                                                                                                                                                                           |
| Fixing system             | Undermount fixing kit (brass insert and clips)                                                                                                                                                                                                                   |
| FEATURES                  |                                                                                                                                                                                                                                                                  |
| Diamond-shape bottom      | The draining of water is an important feature in a sink, and it's always taken good care of in Foster products. In the bent-welded sinks, which would have a flat bottom, the proper draining is guaranteed by the elegant beveling, which helps the water flow. |
| High thickness            | 1.5 mm thick steel. A significant thickness, which guarantees the maximum sturdiness and durability.                                                                                                                                                             |
| Basket 3,5" waste fitting | The drain is equipped with a large 3.5" drain, with the practical basket cap that prevents the discharge of solid parts.                                                                                                                                         |
| Deep bowls                | This bowls reach an important depth, over 20 cm, thanks to the advanced production                                                                                                                                                                               |