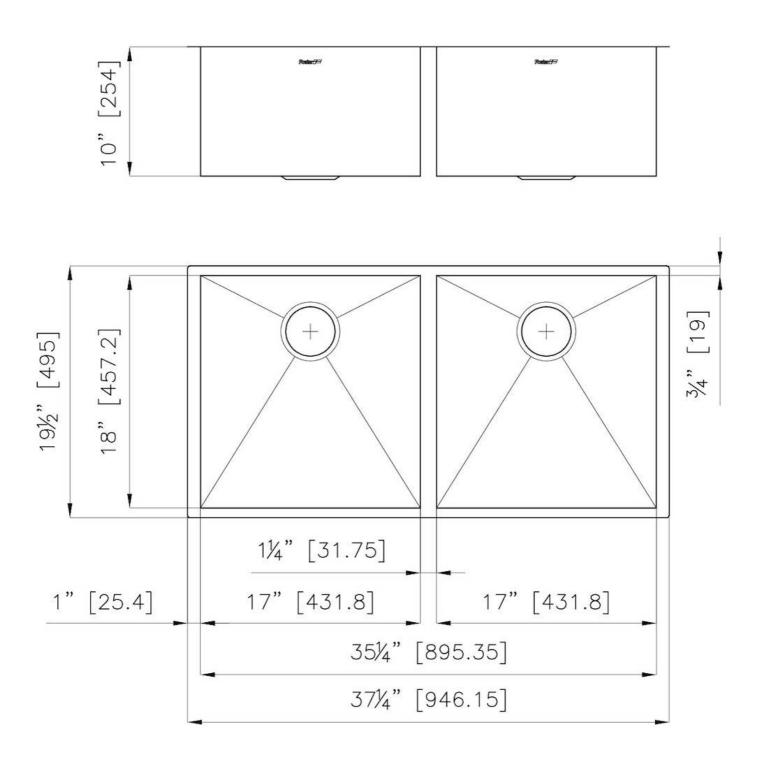

#### **DETAILS**

| Edge/Installation Type | Undermount                            |
|------------------------|---------------------------------------|
| Series                 | Quadra Armored                        |
| Texture                | Satin                                 |
| Material               | AISI 304 stainless steel              |
| Thickness              | 16 Gauge (1.5 mm)                     |
| Overall dimensions     | 37 <sup>1/4</sup> × 19 <sup>1/2</sup> |
| Bowls dimensions       | 2 bowls 2 x (17" x 18")               |
| Bowls depth            | 10"                                   |

| Cut out                   | 35 <sup>1/4</sup> " x 18"                                                                                                                                                                                                                                        |
|---------------------------|------------------------------------------------------------------------------------------------------------------------------------------------------------------------------------------------------------------------------------------------------------------|
| Waste fitting type        | 3 ½" - with stainless steel basket                                                                                                                                                                                                                               |
| Bowls bottom              | X cross bending for easy water draining                                                                                                                                                                                                                          |
| Underside                 | Protected with heavy duty undercoating                                                                                                                                                                                                                           |
| Fixing system             | Undermount fixing kit (brass insert and clips)                                                                                                                                                                                                                   |
| FEATURES                  |                                                                                                                                                                                                                                                                  |
| Diamond-shape bottom      | The draining of water is an important feature in a sink, and it's always taken good care of in Foster products. In the bent-welded sinks, which would have a flat bottom, the proper draining is guaranteed by the elegant beveling, which helps the water flow. |
| High thickness            | 1.5 mm thick steel. A significant thickness, which guarantees the maximum sturdiness and durability.                                                                                                                                                             |
| Basket 3,5" waste fitting | The drain is equipped with a large 3.5" drain, with the practical basket cap that prevents the discharge of solid parts.                                                                                                                                         |
| Deep bowls                | This bowls reach an important depth, over 20 cm, thanks to the advanced production                                                                                                                                                                               |