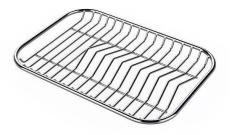

### **OPTIONAL ACCESSORIES**

Waste disposer throat 8669 043

**Grid** 8100 402

Stainless steel plate rack
8100 154
\* only in combination with the accessory
8644 034

Chopping board (USA) 8644 034