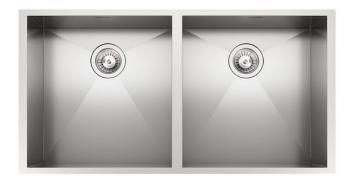

## **Armored Sink 38" x 20" 2B - U/M**

Kitchen Sinks

Code: 1231 660

AISI 304 Stainless steel Satin finish Undermount x cross bending for easy water draining

#### **DETAILS**

| Edge/Installation Type | Undermount                            |
|------------------------|---------------------------------------|
| Series                 | Quadra Armored                        |
| Texture                | Satin                                 |
| Material               | AISI 304 stainless steel              |
| Thickness              | 16 Gauge (1.5 mm)                     |
| Overall dimensions     | 37 <sup>1/4</sup> × 19 <sup>1/2</sup> |
| Bowls dimensions       | 2 bowls 2 x (17" x 18")               |
| Bowls depth            | 10"                                   |